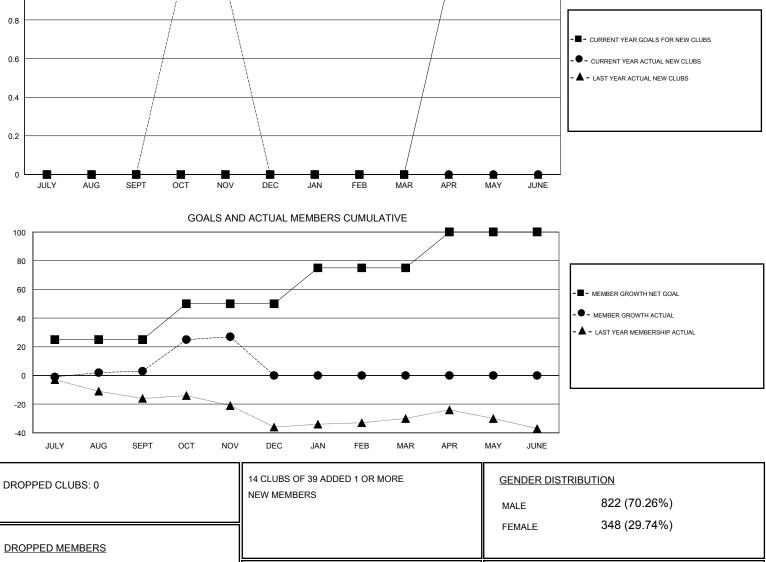

## District 11 D1

Results as of: 11/30/2019

| GMT:                           |   | L | OCATION MICHIGA   | <u>N</u>                         |    |                                                                       | GMT CA |
|--------------------------------|---|---|-------------------|----------------------------------|----|-----------------------------------------------------------------------|--------|
| Clubs<br>RESULTS FOR 2019-2020 |   |   |                   | Members<br>RESULTS FOR 2019-2020 |    |                                                                       |        |
|                                |   |   |                   |                                  |    |                                                                       |        |
| JLY/AUG/SEPT                   | 0 | 0 | 0                 | JULY/AUG/SEPT                    | 25 | 23                                                                    | 20     |
| CT/NOV/DEC                     | 0 | 1 | 0                 | OCT/NOV/DEC                      | 25 | 37                                                                    | 13     |
| N/FEB/MAR                      | 0 | 0 | 0                 | JAN/FEB/MAR                      | 25 | 0                                                                     | 0      |
| PR/MAY/JUNE                    | 1 | 0 | 0                 | APR/MAY/JUNE                     | 25 | 0                                                                     | 0      |
| 1                              | G |   | JAL NEW CLUBS CUM |                                  |    |                                                                       |        |
| 0.8                            |   |   |                   |                                  |    |                                                                       |        |
| 0.6                            |   |   |                   |                                  |    | <ul> <li>CURRENT YEAR ACTUAL</li> <li>LAST YEAR ACTUAL NEW</li> </ul> |        |

DECEASED

OTHER

TOTAL MBR0181

CLUB CANCELLED

11

0

22

33